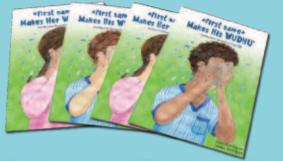

## Personalized Wudhu' Books

Follow along as your child makes wudhu' just like the Prophet 躑. Choose from boy or girl, light skin or dark skin.

## Bundle and SAVE!

Complete the pair and save when you order a wudhu' book and a salah book for the same child.

| Prod-Code     | Description                                                                      | Price   |
|---------------|----------------------------------------------------------------------------------|---------|
| PW001-BLS     | Wudhu' Book-Boy Light Skin                                                       | \$15.95 |
| PW001-BDS     | Wudhu' Book-Boy Dark Skin                                                        | \$15.95 |
| PW001-GLS     | Wudhu' Book-Girl Light Skin                                                      | \$15.95 |
| PW001-GDS     | Wudhu' Book-Girl Dark Skin                                                       | \$15.95 |
| same as above | "Indestructible" Wudhu' (mark the box on<br>the order form and enter this price) | \$25.95 |