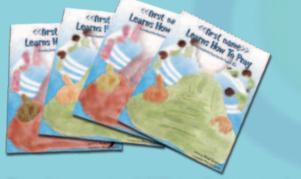

#### Personalized Salah Books

Follow along as your child learns how to pray just like the Prophet ﷺ. Choose from boy or girl, light skin or dark skin and light or dark hair for the boys only (girls are wearing hijab).

| Prod-Code     | Description                                                                  | Price   |
|---------------|------------------------------------------------------------------------------|---------|
| PS001-BLSLH   | Salah Book-Boy Light Skin Light Hair                                         | \$19.95 |
| PS001-BLSDH   | Salah Book-Boy Light Skin Dark Hair                                          | \$19.95 |
| PS001-BMSLH   | Salah Book-Boy Medium Skin Light Hair                                        | \$19.95 |
| PS001-BMSDH   | Salah Book-Boy Medium Skin Dark Hair                                         | \$19.95 |
| PS001-BDSLH   | Salah Book-Boy Dark Skin Light Hair                                          | \$19.95 |
| PS001-BDSDH   | Salah Book-Boy Dark Skin Dark Hair                                           | \$19.95 |
| PS001-GLS     | Salah Book-Girl Light Skin Dark Hair                                         | \$19.95 |
| PS001-GMS     | Salah Book-Girl Medium Skin Dark Hair                                        | \$19.95 |
| PS001-GDS     | Salah Book-Girl Dark Skin Dark Hair                                          | \$19.95 |
| same as above | "Indestructible" Salah (mark the box on the order form and enter this price) | \$29.95 |