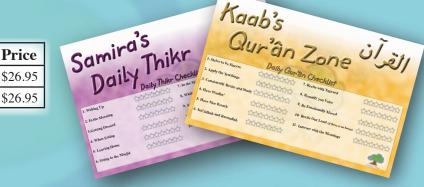

Encourage your children to be aware of their good deeds by keeping track in their own colorful journal. Choose from four brilliant colors.

Description

Good Deeds Poster-Qur'an Zone

Good Deeds Poster-Daily Thikr

**Prod-Code** 

GDP01-QUR

GDP01-THR

### Personalized Posters

Muslim Tree posters are personalized, interactive and educational. Each colorful large poster is laminated and includes a dry erase marker to help your child interact with daily duties.