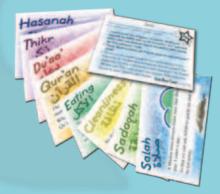

#### Personalized Good Deed Cards

| Prod-Code | Description               | Price   |
|-----------|---------------------------|---------|
| GDC01-EDY | Good Deed Cards-Every Day | \$10.95 |

Comes in a pack of 56 cards with 8 themes, one for each day of the week. Each card has a short poem that motivates your child to perform consistent good deeds, every day. Additionally, ayat and ahadith can be found on the backs of the cards.