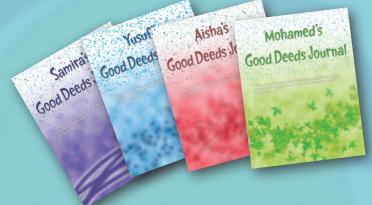

## Personalized Good Deeds Journals

| Prod-Code | Description               | Price   |
|-----------|---------------------------|---------|
| GDJ01-PRP | Good Deeds Journal-Purple | \$12.95 |
| GDJ01-BLU | Good Deeds Journal-Blue   | \$12.95 |
| GDJ01-RED | Good Deeds Journal-Red    | \$12.95 |
| GDJ01-GRN | Good Deeds Journal-Green  | \$12.95 |

Encourage your children to be aware of their good deeds by keeping track in their own colorful journal. Choose from four brilliant colors.

Description

Good Deeds Poster-Qur'an Zone

Good Deeds Poster-Daily Thikr